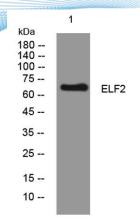

Clonality Polyclonal Concentration 1 mg/ml

**Observed band** 

Human Gene ID 1998 Human Swiss-Prot Number Q15723

**Alternative Names** 

+86-27-59760950

**Background** 

Western blot analysis of lysates from Jarkat cells, primary antibody was diluted at 1:1000, 4° over night