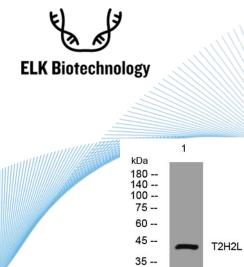

ELKbio@ELKbiotech.com

www.elkbiotech.com

23-2, No.388 Gaoxin 2nd Road, Wuhan East Lake Hi-tech Development Zone, Hubei , P.R.C

25 --15 --10 -- Western blot analysis of lysates from Jarkat cells, primary antibody was diluted at 1:1000, 4° over night