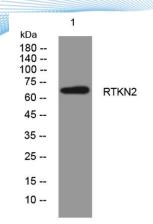

**Observed band** 

Human Gene ID 219790 Human Swiss-Prot Number Q8IZC4

**Alternative Names** 

+86-27-59760950

**Background** 

Western blot analysis of lysates from HEK293 cells, primary antibody was diluted at 1:1000, 4° over night