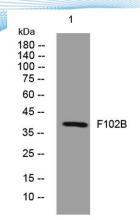

**Observed band** 

Human Gene ID 284611 Human Swiss-Prot Number Q5T8I3

**Alternative Names** 

**Background** 

Western blot analysis of lysates from 293T cells, primary antibody was diluted at 1:1000, 4° over night