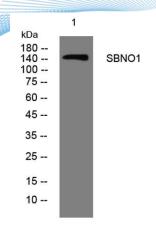

**Observed band** 

Human Gene ID 55206 Human Swiss-Prot Number A3KN83

**Alternative Names** 

+86-27-59760950

Background

Western blot analysis of lysates from Hela cells, primary antibody was diluted at 1:1000, 4° over night