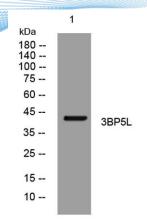

epitope-specific immunogen.

Clonality Polyclonal Concentration 1 mg/ml

**Observed band** 

Human Gene ID 80851 Human Swiss-Prot Number Q7L8J4

**Alternative Names** 

+86-27-59760950

**Background** 

Western blot analysis of lysates from CACO2 cells, primary antibody was diluted at 1:1000, 4° over night