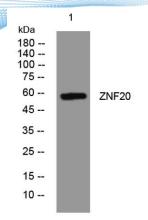

Clonality Polyclonal Concentration 1 mg/ml

**Observed band** 

Human Gene ID 7568 Human Swiss-Prot Number P17024

**Alternative Names** 

+86-27-59760950

Background

Western blot analysis of lysates from KB cells, primary antibody was diluted at 1:1000, 4° over night