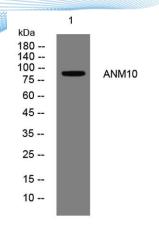

Clonality Polyclonal Concentration 1 mg/ml

**Observed band** 

Human Gene ID 90826 Human Swiss-Prot Number Q6P2P2

**Alternative Names** 

+86-27-59760950

**Background** 

Western blot analysis of lysates from A431 cells, primary antibody was diluted at 1:1000, 4° over night