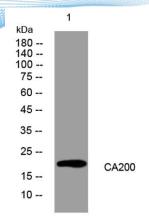

Observed band Human Gene ID

**Human Swiss-Prot Number** 

+86-27-59760950

Q5SR53

**Alternative Names** 

**Background** 

Western blot analysis of lysates from KB cells, primary antibody was diluted at 1:1000, 4° over night