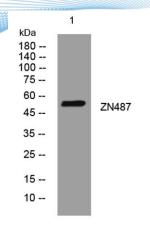

Clonality Polyclonal Concentration 1 mg/ml

Observed band Human Gene ID

Human Swiss-Prot Number B1APH4

+86-27-59760950

**Alternative Names** 

**Background** 

Western blot analysis of lysates from A431 cells, primary antibody was diluted at 1:1000, 4° over night