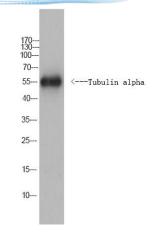

**Human Swiss-Prot Number** 

+86-27-59760950

Alternative Names Alpha Tubulin

**Background** 

ELKbio@ELKbiotech.com

Western Blot analysis of C.elegans cells using Tubulin alpha rabbit pAb(Caenorhabditis elegans). Secondary antibody(catalog#:RS0002) was diluted at 1:20000