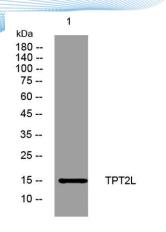

ELKbio@ELKbiotech.com

www.elkbiotech.com

23-2, No.388 Gaoxin 2nd Road, Wuhan East Lake Hi-tech Development Zone, Hubei , P.R.C

Western blot analysis of lysates from HpeG2 cells, primary antibody was diluted at 1:1000, 4° over night