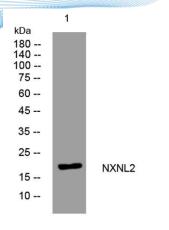

ELKbio@ELKbiotech.com

www.elkbiotech.com

23-2, No.388 Gaoxin 2nd Road, Wuhan East Lake Hi-tech Development Zone, Hubei , P.R.C

Western blot analysis of lysates from Hela cells, primary antibody was diluted at 1:1000, 4° over night