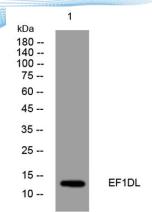

Observed band Human Gene ID

**Human Swiss-Prot Number** Q658K8

**Alternative Names** 

+86-27-59760950

**Background** 

Western blot analysis of lysates from Hela cells, primary antibody was diluted at 1:1000, 4° over night