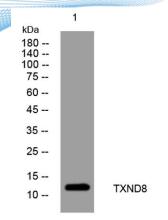

epitope-specific immunogen.

Clonality Polyclonal Concentration 1 mg/ml

**Observed band** 

**Human Gene ID** 255220 **Human Swiss-Prot Number** Q6A555

**Alternative Names** 

+86-27-59760950

**Background** 

Western blot analysis of lysates from Jarkat cells, primary antibody was diluted at 1:1000, 4° over night