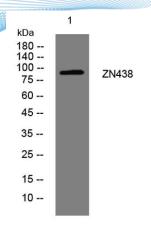

**Observed band** 

Human Gene ID 220929 Human Swiss-Prot Number Q7Z4V0

**Alternative Names** 

+86-27-59760950

**Background** 

Western blot analysis of lysates from HpeG2 cells, primary antibody was diluted at 1:1000, 4° over night