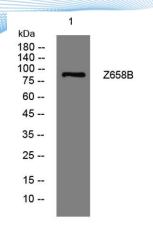

Observed band Human Gene ID

Human Swiss-Prot Number Q4V348

**Alternative Names** 

**Background** 

Western blot analysis of lysates from SW480 cells, primary antibody was diluted at 1:1000, 4° over night