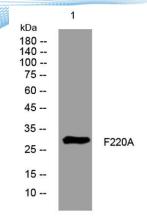

Clonality Polyclonal Concentration 1 mg/ml

**Observed band** 

Human Gene ID 84792 Human Swiss-Prot Number Q7Z4H9

**Alternative Names** 

+86-27-59760950

**Background** 

Western blot analysis of lysates from PC-12 cells, primary antibody was diluted at 1:1000, 4° over night