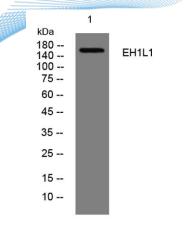

ELKbio@ELKbiotech.com

www.elkbiotech.com

23-2, No.388 Gaoxin 2nd Road, Wuhan East Lake Hi-tech Development Zone, Hubei , P.R.C

Western blot analysis of lysates from 293T cells, primary antibody was diluted at 1:1000, 4° over night