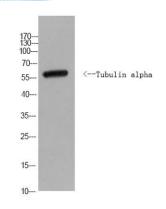

**Human Swiss-Prot Number** 

Alternative Names Tubulin alpha

**Background** 

Western Blot analysis of Yeast cells using Tubulin alpha rabbit pAb(Yeast). Secondary antibody(catalog#:RS0002) was diluted at 1:20000