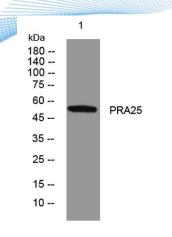

ELKbio@ELKbiotech.com

www.elkbiotech.com

www.cikbloteen.com

23-2, No.388 Gaoxin 2nd Road, Wuhan East Lake Hi-tech Development Zone, Hubei , P.R.C

Western blot analysis of lysates from K562 cells, primary antibody was diluted at 1:1000, 4° over night