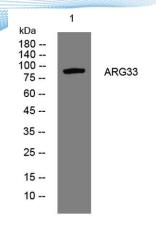

Observed band Human Gene ID

Human Swiss-Prot Number A8MVX0

+86-27-59760950

**Alternative Names** 

**Background** 

Western blot analysis of lysates from AD293 cells, primary antibody was diluted at 1:1000, 4° over night