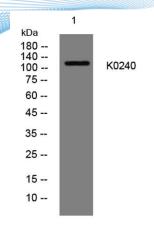

**Observed band** 

Human Gene ID 23506 Human Swiss-Prot Number Q6AI39

**Alternative Names** 

+86-27-59760950

**Background** 

Western blot analysis of lysates from SW480 cells, primary antibody was diluted at 1:1000, 4° over night