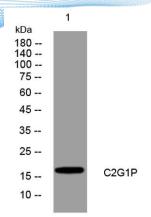

Clonality Polyclonal Concentration 1 mg/ml

Observed band Human Gene ID

Human Swiss-Prot Number Q6ZSU1

+86-27-59760950

**Alternative Names** 

**Background** 

Western blot analysis of lysates from 293T cells, primary antibody was diluted at 1:1000, 4° over night