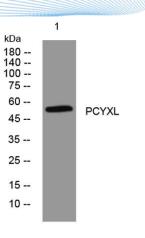

ELKbio@ELKbiotech.com

www.elkbiotech.com

23-2, No.388 Gaoxin 2nd Road, Wuhan East Lake Hi-tech Development Zone, Hubei , P.R.C

Western blot analysis of lysates from KB cells, primary antibody was diluted at 1:1000, 4° over night