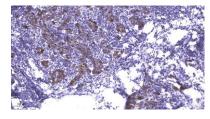

Immunohistochemical analysis of paraffin-embedded human Breast cancer. 1, Antibody was diluted at 1:200(4° overnight). 2, Tris-EDTA,pH9.0 was used for antigen retrieval. 3,Secondary antibody was diluted at 1:200(room temperature, 45min).