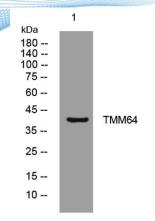

epitope-specific immunogen.

Clonality Polyclonal Concentration 1 mg/ml

**Observed band** 

Human Gene ID 169200 Human Swiss-Prot Number Q6YI46

**Alternative Names** 

+86-27-59760950

**Background** 

Western blot analysis of lysates from U2OS cells, primary antibody was diluted at 1:1000, 4° over night