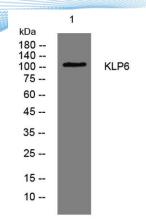

**Background** 

Western blot analysis of lysates from MCF-7 cells, primary antibody was diluted at 1:1000, 4° over night