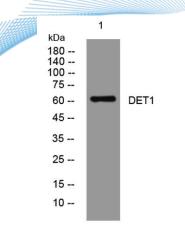

ELKbio@ELKbiotech.com

www.elkbiotech.com

23-2, No.388 Gaoxin 2nd Road, Wuhan East Lake Hi-tech Development Zone, Hubei , P.R.C

Western blot analysis of lysates from U2OS cells, primary antibody was diluted at 1:1000, 4° over night