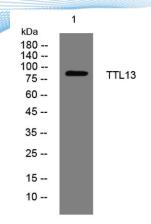

Clonality Polyclonal Concentration 1 mg/ml

**Observed band** 

Human Gene ID 440307 Human Swiss-Prot Number A6NNM8

**Alternative Names** 

+86-27-59760950

**Background** 

Western blot analysis of lysates from HpeG2 cells, primary antibody was diluted at 1:1000, 4° over night