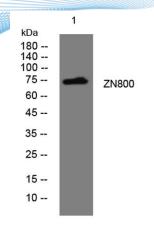

Clonality Polyclonal Concentration 1 mg/ml

**Observed band** 

Human Gene ID 168850 Human Swiss-Prot Number Q2TB10

**Alternative Names** 

+86-27-59760950

**Background** 

Western blot analysis of lysates from MDA-MB cells, primary antibody was diluted at 1:1000, 4° over night