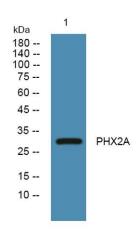

Cellular localization Nucleus.

**Purification** The antibody was affinity-purified from rabbit

antiserum by affinity-chromatography using

epitope-specific immunogen.

Clonality Polyclonal
Concentration 1 mg/ml
Observed band 31kD
Human Gene ID 401
Human Swiss-Prot Number 014813