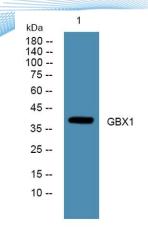

antiserum by affinity-chromatography using

epitope-specific immunogen.

Clonality Polyclonal
Concentration 1 mg/ml
Observed band 39kD
Human Gene ID 2636
Human Swiss-Prot Number Q14549

**Alternative Names** 

+86-27-59760950

Background similarity: Contains 1 homeobox DNA-binding

domain.,

Western blot analysis of lysates from SW480 cells, primary antibody was diluted at 1:1000, 4° over night