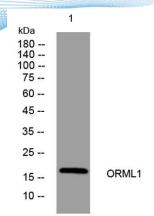

epitope-specific immunogen.

Clonality Polyclonal Concentration 1 mg/ml

**Observed band** 

Human Gene ID 94101 Human Swiss-Prot Number Q9P0S3

**Alternative Names** 

+86-27-59760950

**Background** 

Western blot analysis of lysates from HpeG2 cells, primary antibody was diluted at 1:1000, 4° over night