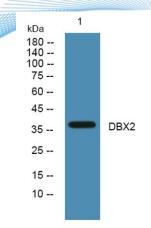

epitope-specific immunogen.

Clonality Polyclonal
Concentration 1 mg/ml
Observed band 37kD
Human Gene ID 440097
Human Swiss-Prot Number Q6ZNG2

**Alternative Names** 

+86-27-59760950

**Background** similarity:Belongs to the H2.0 homeobox

family., similarity: Contains 1 homeobox DNA-binding

domain.,

Western blot analysis of lysates from K562 cells, primary antibody was diluted at 1:1000, 4° over night