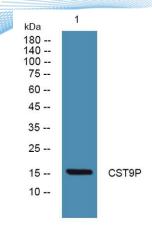

epitope-specific immunogen.

Clonality Polyclonal
Concentration 1 mg/ml
Observed band 16kD

**Human Gene ID** 

Human Swiss-Prot Number Q5W188

**Alternative Names** 

+86-27-59760950

**Background** similarity:Belongs to the cystatin family.,

Western blot analysis of lysates from KB cells, primary antibody was diluted at 1:1000, 4° over night