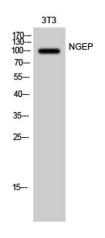

Western Blot analysis of 3T3 cells using NGEP Polyclonal Antibody diluted at 1:1000

Immunofluorescence analysis of HepG2 cells, using TM16G Antibody. The picture on the right is blocked with the synthesized peptide.