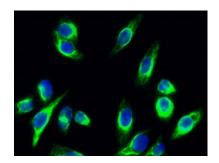

Western Blot analysis of 3T3 cells using NGEP Polyclonal Antibody diluted at 1:1000

Immunofluorescence analysis of HepG2 cells, using TM16G Antibody. The picture on the right is blocked with the synthesized peptide.