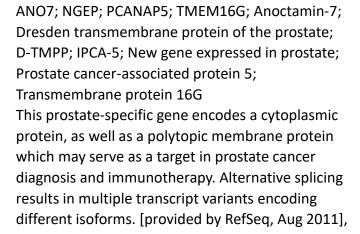

**Alternative Names** 

**Background** 

Immunofluorescence analysis of Hela cell. 1,NGEP Polyclonal Antibody(green) was diluted at 1:200(4° overnight). 2, Goat Anti Rabbit Alexa Fluor 488 Catalog:RS3211 was diluted at 1:1000(room temperature, 50min). 3 DAPI(blue) 10min.