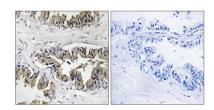

Western Blot analysis of 3T3 cells using eRF3a Polyclonal Antibody

Immunohistochemistry analysis of paraffin-embedded human prostate carcinoma tissue, using GSPT1 Antibody. The picture on the right is blocked with the synthesized peptide.