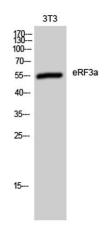

Western Blot analysis of 3T3 cells using eRF3a Polyclonal Antibody

Immunohistochemistry analysis of paraffin-embedded human prostate carcinoma tissue, using GSPT1 Antibody. The picture on the right is blocked with the synthesized peptide.