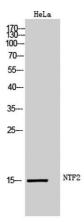

Western Blot analysis of HeLa cells using NTF2 Polyclonal Antibody

Western Blot analysis of Hela cells using NTF2 Polyclonal Antibody

Western blot analysis of NUTF2 Antibody. The lane on the right is blocked with the NUTF2 peptide.