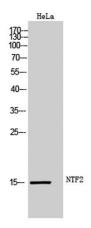

Western Blot analysis of HeLa cells using NTF2 Polyclonal Antibody

Western Blot analysis of Hela cells using NTF2 Polyclonal Antibody

Western blot analysis of NUTF2 Antibody. The lane on the right is blocked with the NUTF2 peptide.