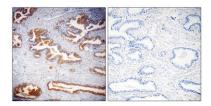

Immunohistochemistryt analysis of paraffin-embedded human prostate, using NUTF2 Antibody. The lane on the right is blocked with the NUTF2 peptide.

+86-27-59760950