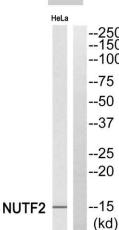

Western Blot analysis of HeLa cells using NTF2 Polyclonal Antibody

Western Blot analysis of Hela cells using NTF2 Polyclonal Antibody

Western blot analysis of NUTF2 Antibody. The lane on the right is blocked with the NUTF2 peptide.