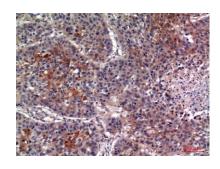

Western Blot analysis of HEPG2-UV cells using IL-13R $\alpha$ 2 Polyclonal Antibody diluted at 1:500. Secondary antibody(catalog#:RS0002) was diluted at 1:20000

Immunohistochemical analysis of paraffin-embedded human-lung, antibody was diluted at 1:100