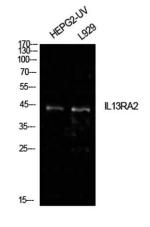

+86-27-59760950 ELKbio@ELKbiotech.com

www.elkbiotech.com

play a role in the internalization of IL13. [provided by RefSeq, Jul 2008],

Western Blot analysis of HepG2(UV), L929 cells using IL-13R $\alpha$ 2 Polyclonal Antibody. Antibody was diluted at 1:500. Secondary antibody(catalog#:RS0002) was diluted at 1:20000