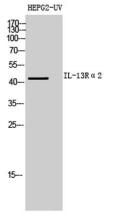

Western Blot analysis of HEPG2-UV cells using IL-13R $\alpha$ 2 Polyclonal Antibody diluted at 1:500. Secondary antibody(catalog#:RS0002) was diluted at 1:20000

Immunohistochemical analysis of paraffin-embedded human-lung, antibody was diluted at 1:100