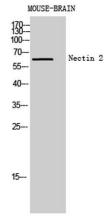

Western Blot analysis of mouse brain cells using Nectin 2 Polyclonal Antibody. Antibody was diluted at 1:500. Secondary antibody(catalog#:RS0002) was diluted at 1:20000

Western Blot analysis of MOUSE-BRAIN cells using Nectin 2 Polyclonal Antibody diluted at 1:500. Secondary antibody(catalog#:RS0002) was diluted at 1:20000