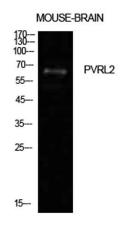

Western Blot analysis of mouse brain cells using Nectin 2 Polyclonal Antibody. Antibody was diluted at 1:500. Secondary antibody(catalog#:RS0002) was diluted at 1:20000

Western Blot analysis of MOUSE-BRAIN cells using Nectin 2 Polyclonal Antibody diluted at 1:500. Secondary antibody(catalog#:RS0002) was diluted at 1:20000