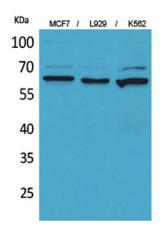

+86-27-59760950 ELKbio@ELKbiotech.com

www.elkbiotech.com

arteries. Two transcript variants encoding different isoforms have been found for this gene.[provided by RefSeq, Mar 2011],

Western Blot analysis of MCF7, L929, K562 cells using CD73 Polyclonal Antibody. Secondary antibody(catalog#:RS0002) was diluted at 1:20000