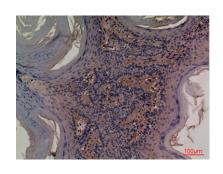

Immunohistochemical analysis of paraffin-embedded human-skin, antibody was diluted at 1:100

Western blot analysis of lysate from MCF7 cells, using NT5E Antibody.