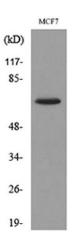

Immunohistochemical analysis of paraffin-embedded human-skin, antibody was diluted at 1:100

Western blot analysis of lysate from MCF7 cells, using NT5E Antibody.