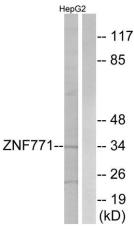

+86-27-59760950 ELKbio@ELKbiotech.com

www.elkbiotech.com

Western Blot analysis of various cells using ZNF771
Polyclonal Antibody. Secondary
antibody(catalog#:RS0002) was diluted at 1:20000 cells
nucleus extracted by Minute TM Cytoplasmic and Nuclear
Fractionation kit (SC-003,Inventbiotech,MN,USA).

Western blot analysis of lysates from HepG2 cells, using ZNF771 Antibody. The lane on the right is blocked with the synthesized peptide.

Western blot analysis of the lysates from HUVECcells using ZNF771 antibody.