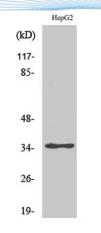

Western blot analysis of lysates from HepG2 cells, using ZNF771 Antibody. The lane on the right is blocked with the synthesized peptide.

Western blot analysis of the lysates from HUVECcells using ZNF771 antibody.