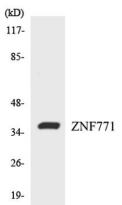

Western blot analysis of lysates from HepG2 cells, using ZNF771 Antibody. The lane on the right is blocked with the synthesized peptide.

Western blot analysis of the lysates from HUVECcells using ZNF771 antibody.