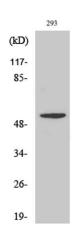

## **Background**

Western Blot analysis of various cells using TDE1 Polyclonal Antibody

Immunofluorescence analysis of HepG2 cells, using SERC3 Antibody. The picture on the right is blocked with the synthesized peptide.