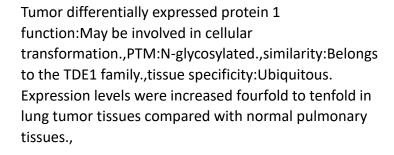

Western blot analysis of lysates from 293 cells, using SERC3 Antibody. The lane on the right is blocked with the synthesized peptide.

+86-27-59760950

ELKbio@ELKbiotech.com

www.elkbiotech.com

Immunohistochemical analysis of paraffin-embedded human tonsil. 1, Antibody was diluted at 1:200(4° overnight). 2, Tris-EDTA,pH9.0 was used for antigen retrieval. 3,Secondary antibody was diluted at 1:200(room temperature, 45min).