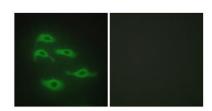

## **Background**

Western Blot analysis of various cells using TDE1 Polyclonal Antibody

Immunofluorescence analysis of HepG2 cells, using SERC3 Antibody. The picture on the right is blocked with the synthesized peptide.