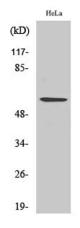

Western Blot analysis of various cells using Synaptotagmin Polyclonal Antibody

Immunohistochemistry analysis of paraffin-embedded human breast carcinoma tissue, using Synaptotagmin Antibody. The picture on the right is blocked with the synthesized peptide.

Western blot analysis of lysates from HeLa cells, using Synaptotagmin Antibody. The lane on the right is blocked with the synthesized peptide.

+86-27-59760950

ELKbio@ELKbiotech.com

www.elkbiotech.com