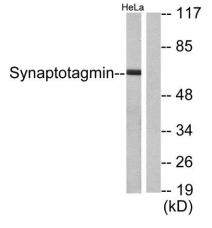

Western Blot analysis of various cells using Synaptotagmin Polyclonal Antibody

Immunohistochemistry analysis of paraffin-embedded human breast carcinoma tissue, using Synaptotagmin Antibody. The picture on the right is blocked with the synthesized peptide.

Western blot analysis of lysates from HeLa cells, using Synaptotagmin Antibody. The lane on the right is blocked with the synthesized peptide.

+86-27-59760950

ELKbio@ELKbiotech.com

www.elkbiotech.com