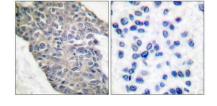

Western Blot analysis of various cells using Synaptotagmin Polyclonal Antibody

Immunohistochemistry analysis of paraffin-embedded human breast carcinoma tissue, using Synaptotagmin Antibody. The picture on the right is blocked with the synthesized peptide.