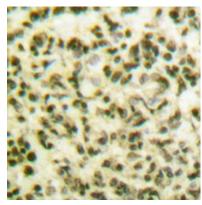

Western Blot analysis of HepG2 cells using RXRγ Polyclonal Antibody cells nucleus extracted by Minute TM Cytoplasmic and Nuclear Fractionation kit (SC-003,Inventbiotech,MN,USA).

Immunohistochemical analysis of paraffin-embedded Human lung cancer. Antibody was diluted at 1:100(4° overnight). High-pressure and temperature Tris-EDTA,pH8.0 was used for antigen retrieval.