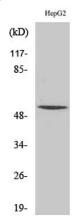

Western Blot analysis of HepG2 cells using RXRγ Polyclonal Antibody cells nucleus extracted by Minute TM Cytoplasmic and Nuclear Fractionation kit (SC-003,Inventbiotech,MN,USA).

Immunohistochemical analysis of paraffin-embedded Human lung cancer. Antibody was diluted at 1:100(4° overnight). High-pressure and temperature Tris-EDTA,pH8.0 was used for antigen retrieval.