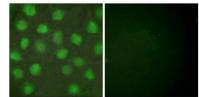

Immunohistochemistry: 1/100 - 1/300.

Immunofluorescence: 1/200 - 1/1000. ELISA: 1/10000. Not yet tested in other applications. The antiserum was produced against synthesized

peptide derived from human Retinoid X Receptor