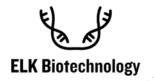

+86-27-59760950 ELKbio@ELKbiotech.com

www.elkbiotech.com

domain, a 160-amino acid region necessary for DNA binding to the octameric sequence ATGCAAAT.[supplied by OMIM, Jul 2010],

Western Blot analysis of various cells using Oct-1 Polyclonal Antibody diluted at 1:1000 cells nucleus extracted by Minute TM Cytoplasmic and Nuclear Fractionation kit (SC-003,Inventbiotech,MN,USA).

K562

85-

Western Blot analysis of HeLa cells using Oct-1 Polyclonal Antibody diluted at 1:1000 cells nucleus extracted by Minute TM Cytoplasmic and Nuclear Fractionation kit (SC-003,Inventbiotech,MN,USA).