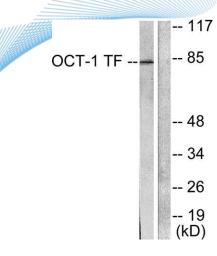

+86-27-59760950 ELKbio@ELKbiotech.com

www.elkbiotech.com

domain, a 160-amino acid region necessary for DNA binding to the octameric sequence ATGCAAAT.[supplied by OMIM, Jul 2010],

Western Blot analysis of various cells using Oct-1 Polyclonal Antibody diluted at 1:1000 cells nucleus extracted by Minute TM Cytoplasmic and Nuclear Fractionation kit (SC-003,Inventbiotech,MN,USA).

K562

85-

Western Blot analysis of HeLa cells using Oct-1 Polyclonal Antibody diluted at 1:1000 cells nucleus extracted by Minute TM Cytoplasmic and Nuclear Fractionation kit (SC-003,Inventbiotech,MN,USA).