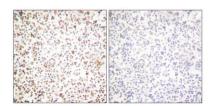

Immunohistochemistry analysis of paraffin-embedded human lymph node tissue, using OCT1 Antibody. The picture on the right is blocked with the synthesized peptide.

Western blot analysis of lysates from HeLa cells, using OCT1 Antibody. The lane on the right is blocked with the synthesized peptide.