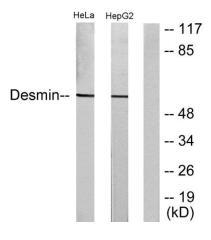

Immunohistochemistry analysis of paraffin-embedded human colon carcinoma tissue, using Desmin Antibody. The picture on the right is blocked with the synthesized peptide.

+86-27-59760950

Western blot analysis of lysates from HeLa and HepG2 cells, using Desmin Antibody. The lane on the right is blocked with the synthesized peptide.