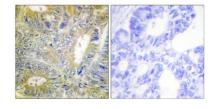

Immunohistochemistry analysis of paraffin-embedded human colon carcinoma tissue, using Desmin Antibody. The picture on the right is blocked with the synthesized peptide.

+86-27-59760950

Western blot analysis of lysates from HeLa and HepG2 cells, using Desmin Antibody. The lane on the right is blocked with the synthesized peptide.