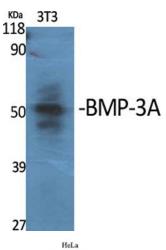

Western Blot analysis of various cells using BMP-3A Polyclonal Antibody

Western Blot analysis of HepG2 cells using BMP-3A Polyclonal Antibody

Western blot analysis of the lysates from HeLa cells using BMP3 antibody.