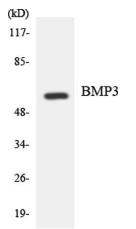

Western Blot analysis of various cells using BMP-3A Polyclonal Antibody

Western Blot analysis of HepG2 cells using BMP-3A Polyclonal Antibody

Western blot analysis of the lysates from HeLa cells using BMP3 antibody.