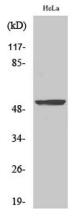

Western Blot analysis of various cells using BMP-3A Polyclonal Antibody

Western Blot analysis of HepG2 cells using BMP-3A Polyclonal Antibody

Western blot analysis of the lysates from HeLa cells using BMP3 antibody.