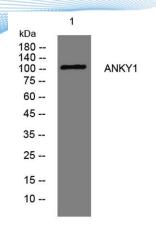

Clonality Polyclonal Concentration 1 mg/ml

**Observed band** 

Human Gene ID 51281 Human Swiss-Prot Number Q9P2S6

**Alternative Names** 

+86-27-59760950

**Background** 

Western blot analysis of lysates from HpeG2 cells, primary antibody was diluted at 1:1000, 4° over night