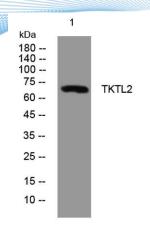

**Observed band** 

Human Gene ID 84076 Human Swiss-Prot Number Q9H0I9

**Alternative Names** 

+86-27-59760950

**Background** 

Western blot analysis of lysates from Hela cells, primary antibody was diluted at 1:1000, 4° over night